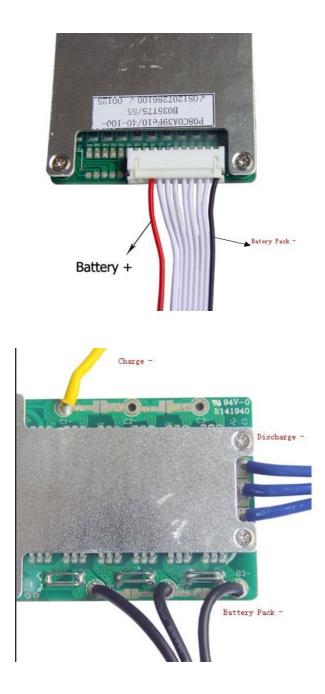

## WIRING DIAGRAM

1. Connect the Balancing Wires: Please connect the black balancing wires from the battery's general negative

end, one by one, negative-positive-negative... to the end, the red balancing wire to the general positive end .

2. You also have to connect the other wires B- P- C- (shows on the second picture)

## B- = Battery pack - P--= Discharge - C- = Charge -

**Battery pack-** (3-in-1 black wires): you need to connect the black wires from the "B-" on the BMS to the battery's general negative end.

**Discharge-**( 3-in-1blue wires ) :You need to connect another red wire yourself to the battery's general positive end, the 2 blue wires and the red wire will be one pair of discharge wires, which should be connected to your controller.

**Charge-** (1 yellow wire): You need to connect another red wire yourself to the battery's general positive end,, the yellow wire and the red wire will be one pair of charge wires, which should be connected to your charger.