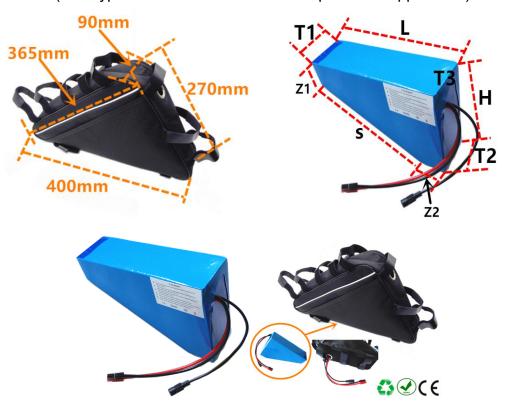

## Size reference

L about 270mm/ H about 190mm/S about 260mm T1=T2=T3 about 70mm/ Z1 about 60mm/Z2 about 50mm This size for reference only, real size about same or similar (This type size can be customized depends on application)